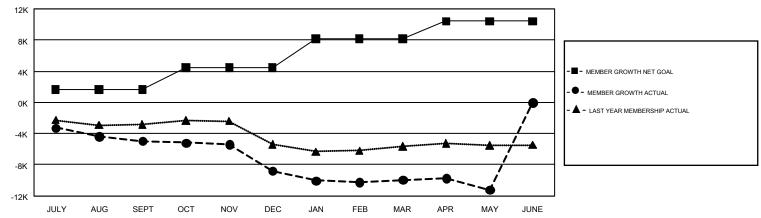

## GOALS AND ACTUAL NEW CLUBS CUMULATIVE

| DROPPED CLUBS: 270  DROPPED MEMBERS                         |        | 6,875 CLUBS OF 11,631 ADDED 1 OR<br>MORE NEW MEMBERS | GENDER DISTRIBUTION  MALE 213,033 (68.35%)  FEMALE 98,624 (31.65%) |  |        |
|-------------------------------------------------------------|--------|------------------------------------------------------|--------------------------------------------------------------------|--|--------|
| DECEASED                                                    | 4,496  | CLICK HERE FOR CUMULATIVE                            | TOTAL FAMILY UNIT MEMBERS                                          |  | 58,268 |
| CLUB CANCELLED         1,767           OTHER         31,629 |        | MEMBERSHIP DATA                                      |                                                                    |  |        |
|                                                             |        |                                                      | FAMILY MEMBERS PAYING HALF DUES                                    |  | 29,884 |
| TOTAL                                                       | 37,892 |                                                      | DUES                                                               |  |        |