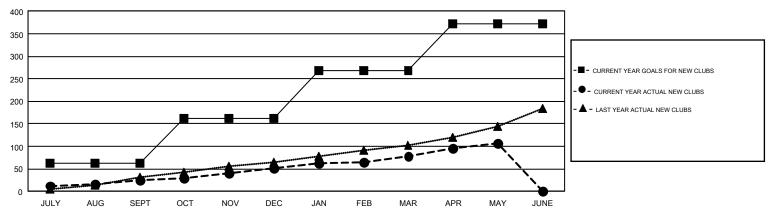

## GOALS AND ACTUAL NEW CLUBS CUMULATIVE

| DROPPED CLUBS: 270  DROPPED MEMBERS                         |        | 6,875 CLUBS OF 11,631 ADDED 1 OR<br>MORE NEW MEMBERS | GENDER DISTRIBUTION  MALE 213,033 (68.35%)  FEMALE 98,624 (31.65%) |  |        |
|-------------------------------------------------------------|--------|------------------------------------------------------|--------------------------------------------------------------------|--|--------|
| DECEASED                                                    | 4,496  | CLICK HERE FOR CUMULATIVE                            | TOTAL FAMILY UNIT MEMBERS                                          |  | 58,268 |
| CLUB CANCELLED         1,767           OTHER         31,629 |        | MEMBERSHIP DATA                                      |                                                                    |  |        |
|                                                             |        |                                                      | FAMILY MEMBERS PAYING HALF DUES                                    |  | 29,884 |
| TOTAL                                                       | 37,892 |                                                      | DUES                                                               |  |        |